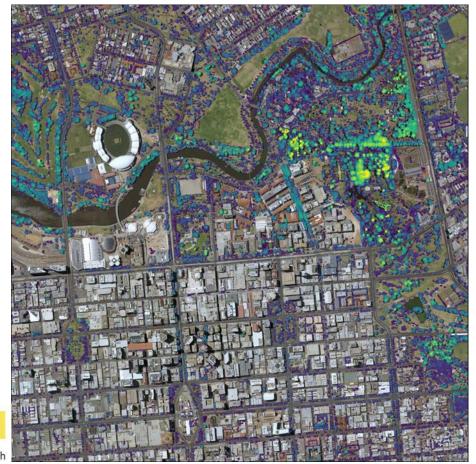

#### **CANOPY HEIGHT MODEL**

- Precise height above ground
- Clear visualisation of height of trees
- Locate significant trees
- Monitor growth

High