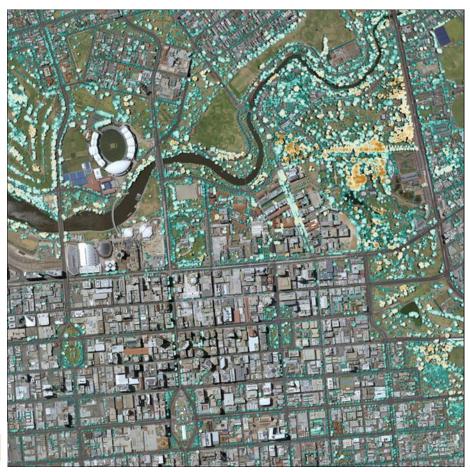

#### **CANOPY STRATIFICATION MAP**

- Cover across defined height above ground
- Vertical structure information
- Guide tree asset management
- Develop tailored environmental policies