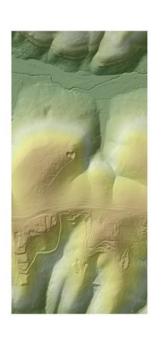

#### WHAT IS LIDAR?

An airborne sensor fires multiple laser pulses to the ground and measures the time it takes for the light to bounce back

#### **CANOPY HEIGHT MODEL**

- Precise height above ground
- Clear visualisation of height of trees
- Locate significant trees
- Monitor growth

High